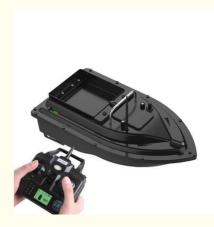

## Large Battery With Night Light One Key Auto Return RC Fishing Boat

#### What's the purpose of a bait boat?

Carp anglers are increasingly looking for ways to get ahead of the game. When fishing a carp venue, bait boats provide a technologically advanced solution to the problem of accurate bait distribution. Bait boats can transport particles, end tackle, and hook bait to designated locations. Using this device, carp anglers can reach an otherwise difficult-to-reach fishing spot – allowing them to target areas that you won't be able to with traditional casting methods.

### What Is a Bait Boat?

Bait boats provide a technologically advanced solution to the problem of accurate <u>bait distribution</u> and, from quiet estate lakes too much larger inland seas, the right bait boat can ensure you attain a higher catch rate than pretty much anything else out there.

Why Do I Need a Bait Boat for Fishing?

For the serious angler, the bait boat is becoming something of a must-have accessory. Angling is the biggest participation sport in the UK, so anglers are increasingly looking for ways to get ahead of the game. Bait boats aren't used for <u>baiting</u> alone, they can also ensure that your hookbait is precisely positioned amongst your freebies – allowing you to target areas that you won't be able to with traditional casting methods.