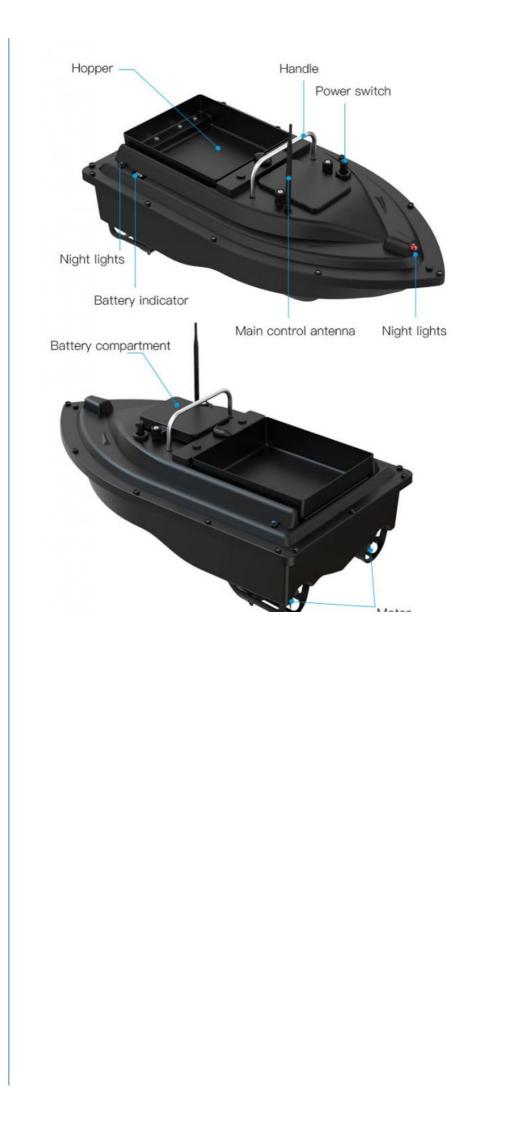

t in the UK, so anglers are increasingly looking for ways to get ahead of the game. Bait boats aren't used for <u>baiting</u> alone, they can also ensure that your hookbait is precisely positioned amongst your freebies – allowing you to target areas that you won't be able to with traditional casting methods.



| Product name            | GPS fishing bait boat |
|-------------------------|-----------------------|
| Hull structure          | fluid boat type       |
| Battery capacity        | 10000mAh              |
| Power                   | 7.4V                  |
| Remote control distance | about 500m            |
| Hull weight             | 1.75KG                |
| Life time               | about 4 hours         |
| Hull capacity           | 2.0KG                 |

# Boat details 🖃