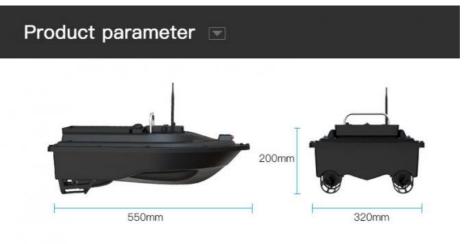

# **Product Specification**

- Product Name:
- Color:
- Function:
- Charging Time:
- Battery:
- Speed:
- Working Time:
- Control Distance:
- Size:
- Box Size:
- Highlight:

Intelligent Remote Control Carp Bait Boats Black Cruise Control 10-12 Hours 7.4V 10000mAh 7km/h About 4 Hours 400-500 Meters 48.5\*26.4\*16cm 55\*32\*20cm

| Product name            | GPS fishing bait boat |
|-------------------------|-----------------------|
| Hull structure          | fluid boat type       |
| Battery capacity        | 10000mAh              |
| Power                   | 7.4V                  |
| Remote control distance | about 500m            |
| Hull weight             | 1.75KG                |
| Life time               | about 4 hours         |
| Hull capacity           | 2.0KG                 |