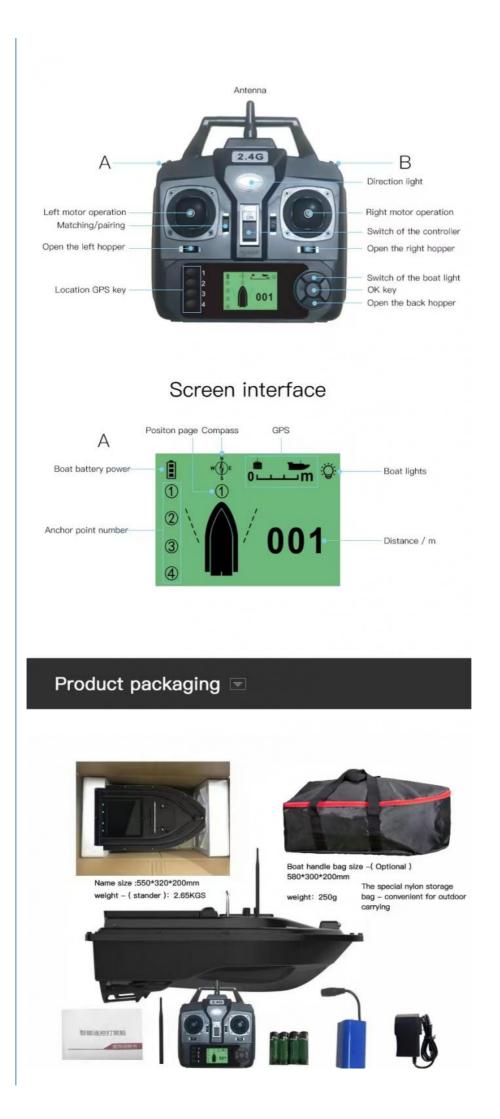

in the UK, so anglers are increasingly looking for ways to get ahead of the game. Bait boats aren't used for <u>baiting</u> alone, they can also ensure that your hookbait is precisely positioned amongst your freebies – allowing you to target areas that you won't be able to with traditional casting methods.



| Product name            | GPS fishing bait boat |
|-------------------------|-----------------------|
| Hull structure          | fluid boat type       |
| Battery capacity        | 10000mAh              |
| Power                   | 7.4V                  |
| Remote control distance | about 500m            |
| Hull weight             | 1.75KG                |
| Life time               | about 4 hours         |
| Hull capacity           | 2.0KG                 |

# Boat details 🖃