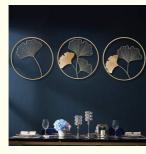

oration OEM Easy Install

## **Basic Information**

- Place of Origin:
- Brand Name:
- Certification:
- Model Number:
- Minimum Order Quantity: 600 Pieces
- Price:
- Packaging Details:
- Delivery Time:
- Payment Terms:
- Supply Ability:



## **Product Specification**

- Product Name:
- Material :
- Item Weight :
- Product Dimensions:
- Weight:
- OEM:
- Highlight:

| Ν   | ordic | Style | Wall | Art |
|-----|-------|-------|------|-----|
| 1.4 | oruic | Otyle | vvan | AIL |

Shandong, China

39 USD/Piece

100000 Pieces

Negotiated / Standard Package

Negotiated / 20 Working Days After Payment

Sunrise

ISO

8796

T/T

Metal 1.78 Kg

- 45.5 X 45.5 X 0.01 Cm
- 1.78 Kilograms
- Acceptable
- 3pcs Nordic Style Wall Art ISO, Metal Wall Decoration OEM, ISO Nordic Style Wall Art



# More Images







## **3pcs Nordic Style Wall Art Metal Wall Decoration**

#### About this item

- Easy to install looks great anywhere size 45.5 x 45.5cm 17.9inx17.9in . No assembly required, easy to hang on the wall with nails. Gold wall decor pays great attention to quality and detail, hang it on the wall to bring beauty. Essential decoration for any home.
- Easy to install fits perfectly anywhere dimensions 45.5 x 45.5 cm. No assembly required, easy to hang on the wall with nails. The golden wall decoration pays great attention to quality and detail, hang it on the wall to bring beauty. Essential decoration for any type of interior.



#### Artwork

#### beautiful shape

Smooth wrought iron Polishing,hand-welded, natural color transition, beautiful shape, anti-rust surface treatment, durable,The c