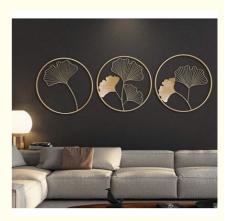

## **3pcs Nordic Style Wall Art Metal Wall Decoration**

#### About this item

- Easy to install looks great anywhere size 45.5 x 45.5cm 17.9inx17.9in . No assembly required, easy to hang on the wall with nails. Gold wall decor pays great attention to quality and detail, hang it on the wall to bring beauty. Essential decoration for any home.
- Easy to install fits perfectly anywhere dimensions 45.5 x 45.5 cm. No assembly required, easy to hang on the wall with nails. The golden wall decoration pays great attention to quality and detail, hang it on the wall to bring beauty. Essential decoration for any type of interior.

#### beautiful shape

Smooth wrought iron Polishing,hand-welded, natural color transition, beautiful shape, anti-rust surface treatment, durable,The color brilliance of the artworks is unique.Metal ginkgo leaf wall decoration, vivid curves and smooth lines, layered and distinct.