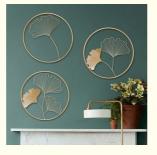

ation OEM Easy Install

## **Basic Information**

- Place of Origin:
- Brand Name:
- Certification:
- Model Number:
- Minimum Order Quantity: 600 Pieces
- Price:
- Packaging Details:
- Delivery Time:
- Payment Terms:
- Supply Ability:



## **Product Specification**

- Product Name:
- Material :
- Item Weight :
- Product Dimensions:
- Weight:
- OEM:
- Highlight:

| Ν   | ordic | Style | Wall | Art |
|-----|-------|-------|------|-----|
| 1.4 | oruic | Otyle | vvan | AIL |

Shandong, China

39 USD/Piece

100000 Pieces

Negotiated / Standard Package

Negotiated / 20 Working Days After Payment

Sunrise

ISO

8796

T/T

Metal 1.78 Kg

- 45.5 X 45.5 X 0.01 Cm
- 1.78 Kilograms
- Acceptable
- 3pcs Nordic Style Wall Art ISO, Metal Wall Decoration OEM, ISO Nordic Style Wall Art



# More Images







## **3pcs Nordic Style Wall Art Metal Wall Decoration**

#### About this item

- Easy to install looks great anywhere size 45.5 x 45.5cm 17.9inx17.9in . No assembly required, easy to hang on the wall with nails. Gold wall decor pays great attention to quality and detail, hang it on the wall to bring beauty. Essential decoration for any home.
- Easy to install fits perfectly anywhere dimensions 45.5 x 45.5 cm. No assembly required, easy to hang on the wall with nails. The golden wall decoration pays great attention to quality and detail, hang it on the wall to bring beauty. Essential decoration for any type of interior.



#### Artwork

#### beautiful shape

Smooth wrought iron Polishing,hand-welded, natural color transition, beautiful shape, anti-rust surface treatment, durable,The col