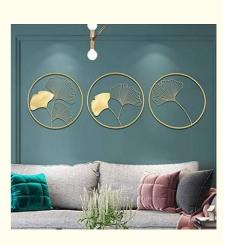

## **3pcs Nordic Style Wall Art Metal Wall Decoration**

#### About this item

- Easy to install looks great anywhere size 45.5 x 45.5cm 17.9inx17.9in . No assembly required, easy to hang on the wall with nails. Gold wall decor pays great attention to quality and detail, hang it on the wall to bring beauty. Essential decoration for any home.
- Easy to install fits perfectly anywhere dimensions 45.5 x 45.5 cm. No assembly required, easy to hang on the wall with nails. The golden wall decoration pays great attention to quality and detail, hang it on the wall to bring beauty. Essential decoration for any type of interior.

#### beautiful shape

Smooth wrought iron Polishing,hand-welded, natural color transition, beautiful shape, anti-rust surface treatment, durable,The color brilliance of the artworks is unique.Metal ginkgo leaf wall decoration, vivid curves and smooth lines, layered and distinct.