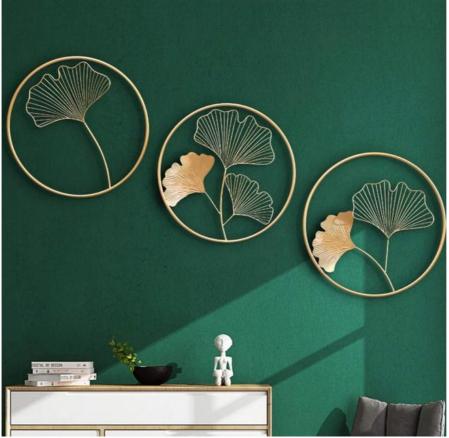

## **3pcs Nordic Style Wall Art Metal Wall Decoration**

#### About this item

- Easy to install looks great anywhere size 45.5 x 45.5cm 17.9inx17.9in . No assembly required, easy to hang on the wall with nails. Gold wall decor pays great attention to quality and detail, hang it on the wall to bring beauty. Essential decoration for any home.
- Easy to install fits perfectly anywhere dimensions 45.5 x 45.5 cm. No assembly required, easy to hang on the wall with nails. The golden wall decoration pays great attention to quality and detail, hang it on the wall to bring beauty. Essential decoration for any type of interior.

#### beautiful shape

Smooth wrought iron Polishing,hand-welded, natural color transition, beautiful shape, anti-rust surface treatment, durable,The color brilliance of the artworks is unique.Metal ginkgo leaf wall decoration, vivid curves and smooth lines, layered and distinct.

#### Gold color

Round shape art work in gold color, baked paint finish.

- Hand welded
- Smooth wrought iron Polishing